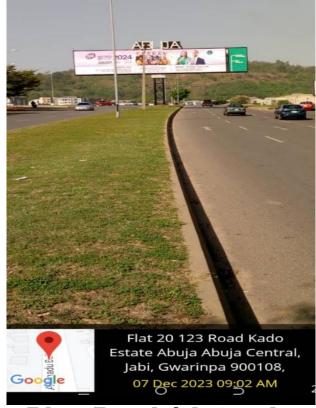

#### LOCATION:

STRUCTURE: DIMENSION: PRINT SIZE: POCKET SIZE: MATERIAL: PRICE: Along Ahmadu Bello Way, before Ring Road 1 Interchange, Gwarinpa, FCT, Abuja.

Eyecatcher 22m x 5m 21.700m x 4.700m 3 Inches

Flexi

N22,000,000.00 (Per Face)