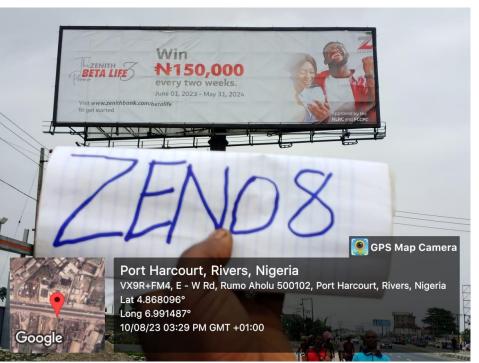

# East-West Road by Rumuokoro Roundabout, Access (Diamond) and Zenith Bank, Port Harcourt, Rivers State.

| STRUCTURE:   |
|--------------|
| DIMENSION:   |
| PRINT SIZE:  |
| POCKET SIZE: |
| MATERIAL:    |
| PRICE:       |

Unipole 18m x 6m 17.800m x 5.800m **3 Inches** Flexi

N7,500,000.00 (Per Face)