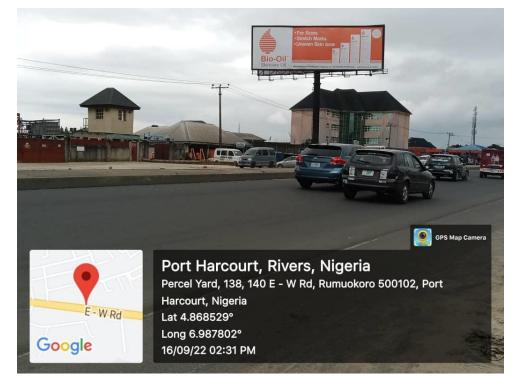

# FAR SHOT

LOCATION: STRUCTURE: DIMENSION: PRINT SIZE: POCKET SIZE: MATERIAL: PRICE:

Along Rumuola Road, Port Harcourt, Rivers State. Eyecatcher 14m x 3.5m 13.850m x 3.350m 3 Inches Flexi N8,000,000.00 (Per Face)