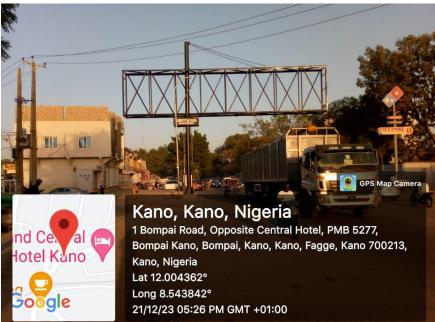

Katsina Road, by Baban Gwari, Kano State. Eyecatcher (Gantry) 24m x 5m 23.850m x 4.850m 3 Inches Flexi N8,000,000.00 (Per Face)

Centra el Kano Google

Kano, Kano, Nigeria 3 Bompai Rd, Fagge, Kano 700213, Kano, Nigeria Lat 12.004581° Long 8.544658° 01/01/24 02:25 PM GMT +01:00