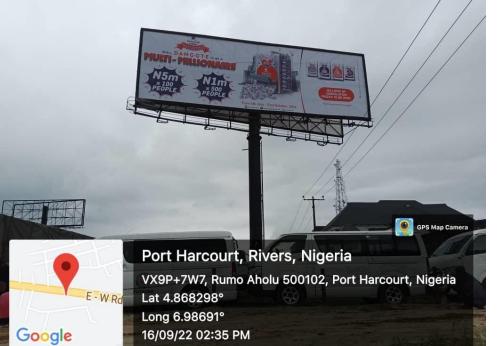

#### LOCATION:

| STRUCTURE:          | Unipole (Landscape)      |
|---------------------|--------------------------|
| DIMENSION:          | 18m x 6m                 |
| PRINT SIZE:         | 17.800m x 5.800m         |
| <b>POCKET SIZE:</b> | 3 Inches                 |
| MATERIAL:           | Flexi                    |
| PRICE:              | N7,500,000.00 (Per Face) |
|                     |                          |