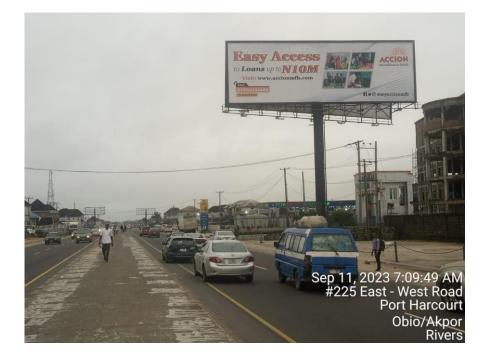

# East-West Road by Rumuokoro Roundabout, Access (Diamond) and Zenith Bank, Port Harcourt, Rivers State.

STRUCTURE: DIMENSION: PRINT SIZE: POCKET SIZE: MATERIAL: PRICE: Unipole

18m x 6m

17.800m x 5.800m

Rivers

**3 Inches** 

Flexi

N7,500,000.00 (Per Face)