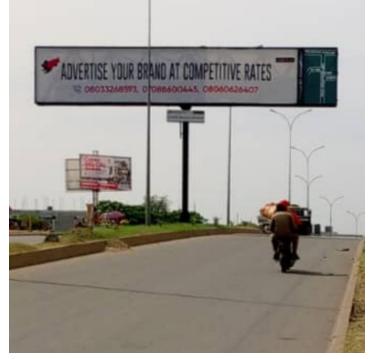

#### **LOCATION:**

#### Along Umaru Musa Yar'Adua Expressway, opposite Police Sign Post Lugbe, FTF Airport Road, FCT, Abuja.

| STRUCTURE:   | Unipole                               |
|--------------|---------------------------------------|
| DIMENSION:   | 18m x 6m                              |
| PRINT SIZE:  | 17.700m x 5.700m                      |
| POCKET SIZE: | 3 Inches                              |
| MATERIAL:    | Flexi                                 |
| PRICE:       | <del>N</del> 12,000,000.00 (Per Face) |