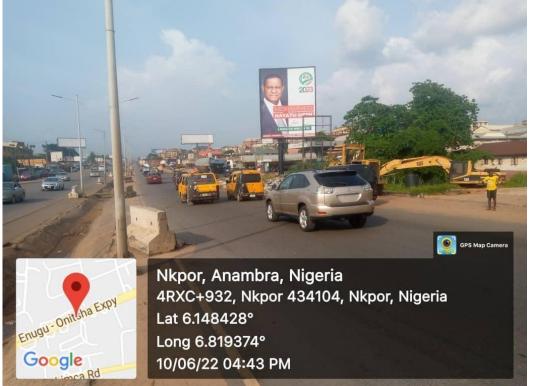

| LOCATION:           | Onitsha, Nkpor Old Road Opposite Cowbell, Anambra State. |
|---------------------|----------------------------------------------------------|
| STRUCTURE:          | Unipole (Landscape)                                      |
| DIMENSION:          | 15m x 5m                                                 |
| PRINT SIZE:         | 14.800m x 4.800m                                         |
| <b>POCKET SIZE:</b> | 3 Inches                                                 |
| MATERIAL:           | Flexi                                                    |
| PRICE:              | <del>N</del> 6,000,000.00 (Per Face)                     |

Lat 6.133408°

Long 6.790059°

Onitsha, Nkpor Old Road Opposite Cowbell, Anambra State. Unipole (Landscape) 15m x 5m 14.800m x 4.800m 3 Inches Flexi N6,000,000.00 (Per Face)

| LOCATION:    | Onitsha, along Onitsha Enugu Expressway by Chipet Filling Station,<br>Anambra State. |
|--------------|--------------------------------------------------------------------------------------|
| STRUCTURE:   | Portrait                                                                             |
| DIMENSION:   | 10m x 8m                                                                             |
| PRINT SIZE:  | 9.800m x 7.800m                                                                      |
| POCKET SIZE: | 3 Inches                                                                             |
| MATERIAL:    | Flexi                                                                                |
| PRICE:       | N6,000,000.00 (Per Face)                                                             |