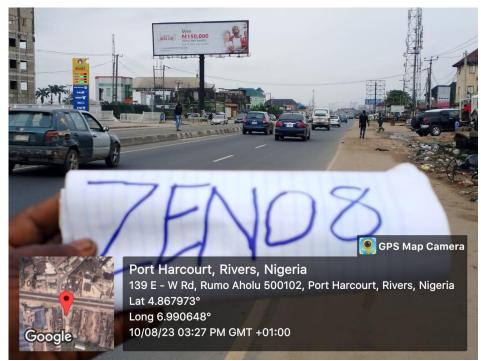

# East-West Road by Rumuokoro Roundabout, Access (Diamond) and Zenith Bank, Port Harcourt, Rivers State.

| STRUCTURE:   |
|--------------|
| DIMENSION:   |
| PRINT SIZE:  |
| POCKET SIZE: |
| MATERIAL:    |
| PRICE:       |

Unipole 18m x 6m 17.800m x 5.800m **3 Inches** Flexi

N7,500,000.00 (Per Face)