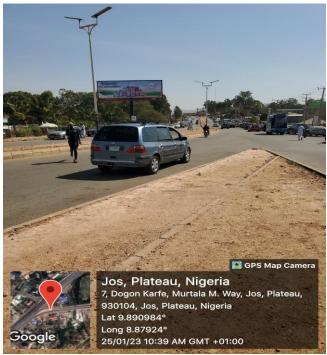

Jos Secretariat Junction, beside Federal Mortgage Bank, Plateau State.

**LOCATION:** 

Jos Terminus, Tafawa Balewa Road, by Zenith Bank, Plateau State.

| STRUCTURE:          | Portrait                             |
|---------------------|--------------------------------------|
| <b>DIMENSION:</b>   | 10m x 8m                             |
| <b>PRINT SIZE:</b>  | 9.800m x 7.800m                      |
| <b>POCKET SIZE:</b> | 3 Inches                             |
| MATERIAL:           | Flexi                                |
| PRICE:              | <del>N</del> 6,000,000.00 (Per Face) |