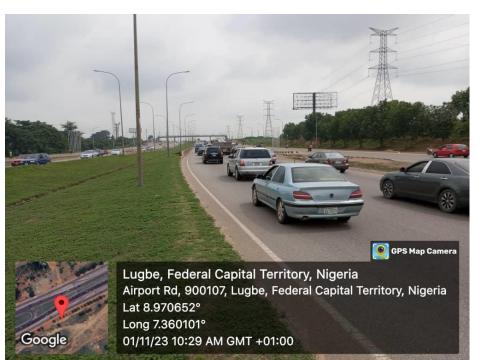

# FAR SHOT

LOCATION:

Along Umaru Musa Yar'Adua Expressway, opposite Police Sign Post Lugbe, FTT Airport Road, FCT, Abuja.

STRUCTURE: DIMENSION: PRINT SIZE: POCKET SIZE: MATERIAL: PRICE: Unipole

18m x 6m

17.700m x 5.700m

**3 Inches** 

Flexi

N12,000,000.00 (Per Face)