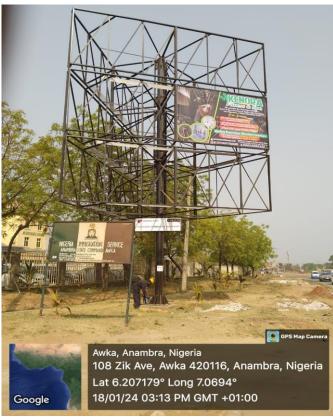

# AWKA

| LOCATION:       | Agu-Awka Junction after Government House, Onitsha-Enugu Expressway, |
|-----------------|---------------------------------------------------------------------|
|                 | Awka Anambra State. FTT Onitsha.                                    |
| STRUCTURE:      | 3 Sided Unipole (18 Faces)                                          |
| DIMENSION:      | 4m x 2.5m                                                           |
| PRINT SIZE:     | 3.9m x 2.4m                                                         |
| POCKET SIZE:    | 3 Inches                                                            |
| MATERIAL:       | Flexi                                                               |
| RATE PER MONTH: | N75,000.00 (Per Face)                                               |
| RATE PER ANNUM: | <del>N</del> 900,000.00 (Per Face)                                  |