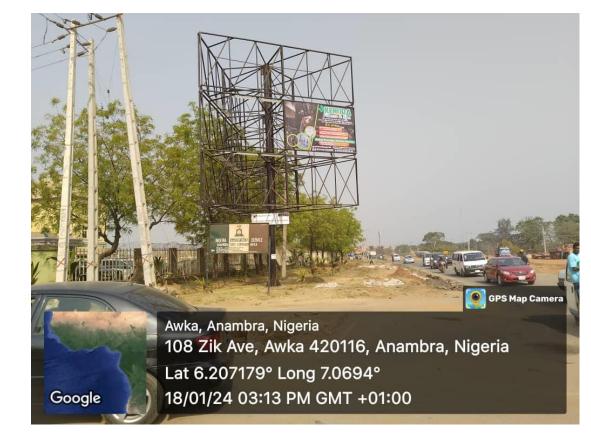

# AWKA

| LOCATION:       | Agu-Awka Junction after Government House, Onitsha-Enugu Expressway, |
|-----------------|---------------------------------------------------------------------|
|                 | Awka Anambra State. FTT Onitsha.                                    |
| STRUCTURE:      | 3 Sided Unipole (18 Faces)                                          |
| DIMENSION:      | 4m x 2.5m                                                           |
| PRINT SIZE:     | 3.9m x 2.4m                                                         |
| POCKET SIZE:    | 3 Inches                                                            |
| MATERIAL:       | Flexi                                                               |
| RATE PER MONTH: | N75,000.00 (Per Face)                                               |
| RATE PER ANNUM: | <del>N</del> 900,000.00 (Per Face)                                  |