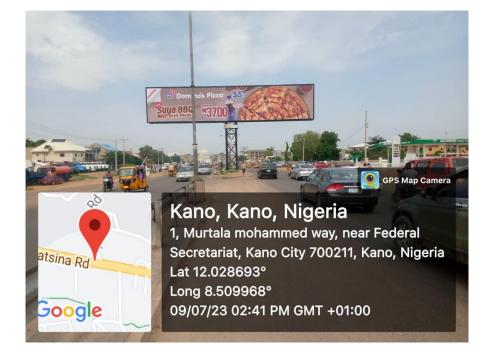

GPS Map Camera Kano, Kano, Nigeria 3 Bompai Rd, Fagge, Kano 700213, Kano, Nigeria Lat 12.004581° Long 8.544658° Google 01/01/24 02:25 PM GMT +01:00

**LOCATION:** 

Bompai Road, Opposite Central Hotel, in front of Domino's Pizza, Kano State.

Centra

el Kano

- **STRUCTURE:** Cantilever
- **DIMENSION:** 16m x 3.5m
- **PRINT SIZE:** 15.850m x 3.350m

**POCKET SIZE: 3 Inches** 

**MATERIAL:** 

**PRICE: N**6,000,000.00 (Per Face)

Flexi

#### LOCATION:

Bompai Road, Opposite Central Hotel, in front of Domino's Pizza, Kano State.

| STRUCTURE:   | Cantilever                      |
|--------------|---------------------------------|
| DIMENSION:   | 16m x 3.5m                      |
| PRINT SIZE:  | 15.850m x 3.350m                |
| POCKET SIZE: | 3 Inches                        |
| MATERIAL:    | Flexi                           |
| PRICE:       | <b>N6.000.000.00 (Per Face)</b> |