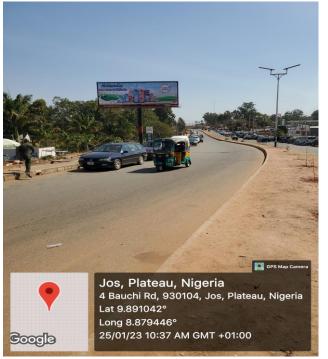

#### Jos Secretariat Junction, beside Federal Mortgage Bank, Plateau State.

| STRUCTURE:   |  |
|--------------|--|
| DIMENSION:   |  |
| PRINT SIZE:  |  |
| POCKET SIZE: |  |
| MATERIAL:    |  |
| PRICE:       |  |

Jos Secretariat Junction, beside Federal Mortgage Bank, Plateau State.

**LOCATION:** 

Jos Terminus, Tafawa Balewa Road, by Zenith Bank, Plateau State.

| STRUCTURE:          | Portrait                             |
|---------------------|--------------------------------------|
| <b>DIMENSION:</b>   | 10m x 8m                             |
| <b>PRINT SIZE:</b>  | 9.800m x 7.800m                      |
| <b>POCKET SIZE:</b> | 3 Inches                             |
| MATERIAL:           | Flexi                                |
| PRICE:              | <del>N</del> 6,000,000.00 (Per Face) |