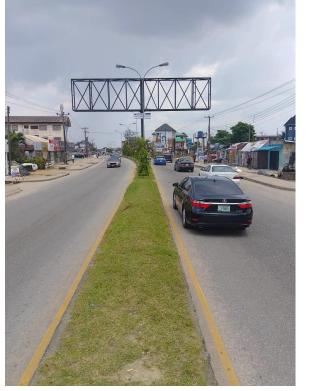

# East-West Road by Rumuokoro Roundabout, Access (Diamond) and Zenith Bank, Port Harcourt, Rivers State.

| STRUCTURE:   |
|--------------|
| DIMENSION:   |
| PRINT SIZE:  |
| POCKET SIZE: |
| MATERIAL:    |
| PRICE:       |

#### LOCATION:

| STRUCTURE:          | Unipole (Landscape)      |
|---------------------|--------------------------|
| DIMENSION:          | 18m x 6m                 |
| PRINT SIZE:         | 17.800m x 5.800m         |
| <b>POCKET SIZE:</b> | 3 Inches                 |
| MATERIAL:           | Flexi                    |
| PRICE:              | N7,500,000.00 (Per Face) |
|                     |                          |