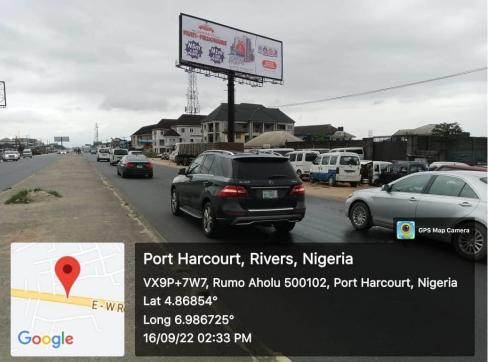

# East-West Road by Nkpolu-Rumugbo by UD Filling Station, FTT Uniport Choba, Port Harcourt, Rivers State.

#### LOCATION:

East-West Road by Nkpolu-Rumugbo by UD Filling Station, FTF Uniport Choba, Port Harcourt, Rivers State.

STRUCTURE:Unipole (Landscape)DIMENSION:18m x 6mPRINT SIZE:17.800m x 5.800mPOCKET SIZE:3 InchesMATERIAL:FlexiPRICE:N7,500,000.00 (Per Face)