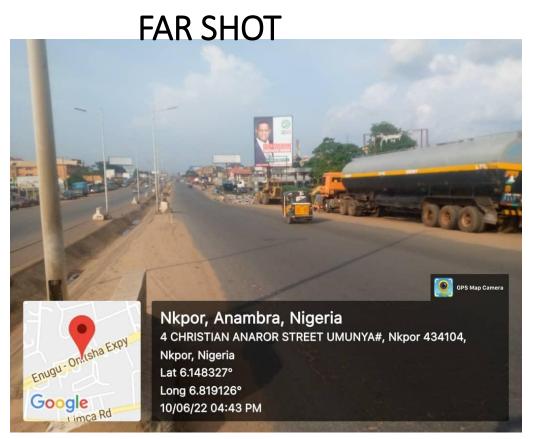

| LOCATION:           | Onitsha, Nkpor Old Road Opposite Cowbell, Anambra State. |
|---------------------|----------------------------------------------------------|
| STRUCTURE:          | Unipole (Landscape)                                      |
| DIMENSION:          | 15m x 5m                                                 |
| PRINT SIZE:         | 14.800m x 4.800m                                         |
| <b>POCKET SIZE:</b> | 3 Inches                                                 |
| MATERIAL:           | Flexi                                                    |
| PRICE:              | <del>N</del> 6,000,000.00 (Per Face)                     |

Lat 6.133408°

Long 6.790059°

Onitsha, Nkpor Old Road Opposite Cowbell, Anambra State. Unipole (Landscape) 15m x 5m 14.800m x 4.800m 3 Inches Flexi N6,000,000.00 (Per Face)

| LOCATION:    | Onitsha, along Onitsha Enugu Expressway by Chipet Filling Station,<br>Anambra State. |
|--------------|--------------------------------------------------------------------------------------|
| STRUCTURE:   | Portrait                                                                             |
| DIMENSION:   | 10m x 8m                                                                             |
| PRINT SIZE:  | 9.800m x 7.800m                                                                      |
| POCKET SIZE: | 3 Inches                                                                             |
| MATERIAL:    | Flexi                                                                                |
| PRICE:       | N6,000,000.00 (Per Face)                                                             |