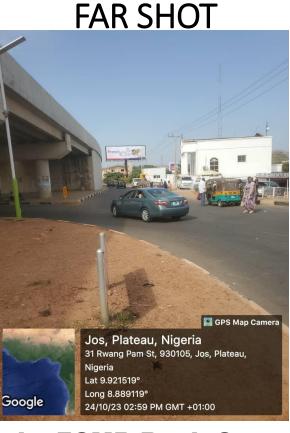

# Jos, British America Junction, by FCMB Bank Opposite GTBank, Plateau State.

**N**6,000,000.00 (Per Face)