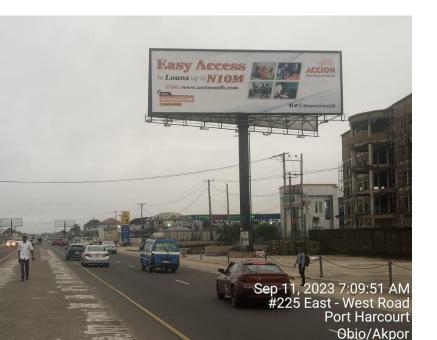

--------------------------------------------------------|
|                 | Awka, Anambra State. FTT Enugu.                                     |
| STRUCTURE:      | 3 Sided Unipole (18 Faces)                                          |
| DIMENSION:      | 4m x 2.5m                                                           |
| PRINT SIZE:     | 3.9m x 2.4m                                                         |
| POCKET SIZE:    | 3 Inches                                                            |
| MATERIAL:       | Flexi                                                               |
| RATE PER MONTH: | N75,000.00 (Per Face)                                               |
| RATE PER ANNUM: | N900,000.00 (Per Face)                                              |

# **PORT HARCOURT**



# FAR SHOT



**LOCATION:** 

# East-West Road by Rumuokoro Roundabout, Access (Diamond) and Zenith Bank, Port Harcourt, Rivers State.

STRUCTURE: DIMENSION: PRINT SIZE: POCKET SIZE: MATERIAL: PRICE: Unipole

18m x 6m

17.800m x 5.800m

Rivers

**3 Inches** 

Flexi

N7,500,000.00 (Per Face)



# FAR SHOT



#### **LOCATION:**

# East-West Road by Rumuokoro Roundabout, Access (Diamond) and Zenith Bank, Port Harcourt, Rivers State.

| STRUCTURE:   |
|--------------|
| DIMENSION:   |
| PRINT SIZE:  |
| POCKET SIZE: |
| MATERIAL:    |
| PRICE:       |

Unipole 18m x 6m 17.800m x 5.800m **3 Inches** Flexi

N7,500,000.00 (Per Face)







#### LOCATION:

| STRUCTURE:          | Unipole (Landscape)      |
|---------------------|--------------------------|
| DIMENSION:          | 18m x 6m