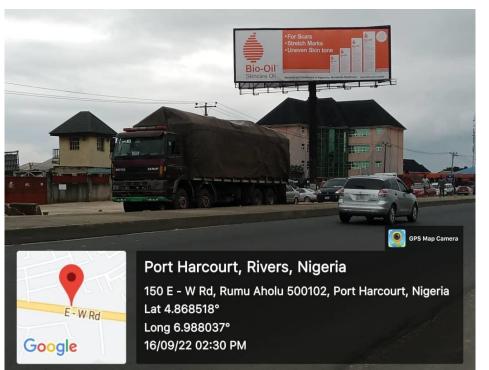

# FAR SHOT

LOCATION: STRUCTURE: DIMENSION: PRINT SIZE: POCKET SIZE: MATERIAL: PRICE:

Along Rumuola Road, Port Harcourt, Rivers State. Eyecatcher 14m x 3.5m 13.850m x 3.350m 3 Inches Flexi N8,000,000.00 (Per Face)