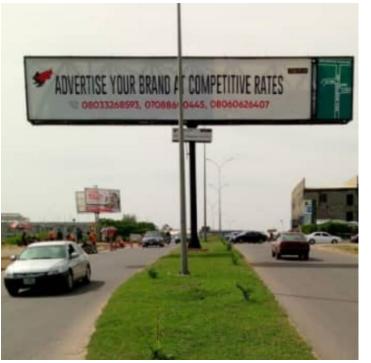

# FAR SHOT

| LOCATION:           | Along Bala Mohammed Way, Guzape, FCT, Abuja. |
|---------------------|----------------------------------------------|
| STRUCTURE:          | Eyecatcher                                   |
| DIMENSION:          | 14m x 3m                                     |
| PRINT SIZE:         | 13.850m x 2.850m                             |
| <b>POCKET SIZE:</b> | 3 Inches                                     |
| MATERIAL:           | Flexi                                        |
| PRICE:              | <del>N</del> 10,000,000.00 (Per Face)        |